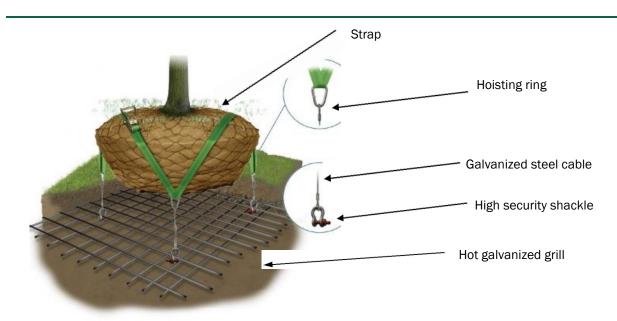

### DUCKBILL- ROOT BALL ANCHORING KIT FOR GRILL FOSRBKS

#### Ideal for urban plantations

- In plant boxes
- Terraces
- Above underground car parks
- galvanized steel cable, Specialized strap

by the root ball

Features:

4 kits available depending on the plant's height and circumference

Easy, fast and reliable fixing of the plant

Maximum support: high security shackle,

1 kit = 3 shackles + 3 cables + 3 hoisting rings + 1 strap

|                        | PLANT INFORMA |                 |      |                   |                  |
|------------------------|---------------|-----------------|------|-------------------|------------------|
| CIRCUMFERENCE (in cms) |               | HEIGHT (in cms) |      |                   | GRIL MESH        |
|                        |               |                 |      | REFERENCE         | Minimum diameter |
| FROM                   | то            | FROM            | то   |                   |                  |
|                        | 14/16         | 150             | 200  | 40FOSRBKS         | 6 mm mini        |
| 16/18                  | 20/25         | 250             | 450  | 68FOSRBKS         | 8 mm mini        |
| 25/30                  | 40/45         | 450             | 750  | 88FOSRBKS         | 10 mm mini       |
| 45/50                  | 70/75         | 750             | 1200 | <b>MR4FOSRBKS</b> | 12 mm mini       |

### ROOT BALL STABILIZING KIT CHOICES

IMPORTANT : grills must respect the NF A 35-016-2 standard. Grills are not included