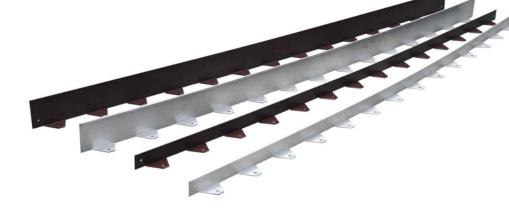

#### Features:

- Galvanised steel
- Painted finish
- - Easy installation
  - Long lasting

#### Features:

- 3 fixings included
- Available in 3 heights
- Rolled top for safety
- 14 fixing positions

#### **Specification**

| Length  | Height | Thickness                      | Weight/Length | Stakes/Length |
|---------|--------|--------------------------------|---------------|---------------|
| 2,24 lm | 50 mm  | 1,25 mm / 2,5<br>mm at the top | 1,8 kg        | 3             |
| 2,24 lm | 100 mm | 1,25 mm / 2,5<br>mm at the top | 2,85 kg       | 3             |
| 2.24lm  | 150mm  | 1,25 mm / 2,5<br>mm at the top | 4.50kg        | 3             |