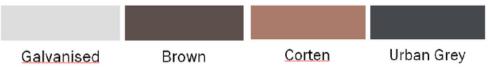

llation
  - Long lasting

#### Features:

- 3 fixings included
- Available in 3 heights
- Rolled top for safety
- 14 fixing positions





### LANDSCAPE DEPOT

# Safe Edge L-Profile Product Guide

#### **Specification**

| Length  | Height | Thickness                      | Weight/Length | Stakes/Length |
|---------|--------|--------------------------------|---------------|---------------|
| 2,24 lm | 50 mm  | 1,25 mm / 2,5<br>mm at the top | 1,8 kg        | 3             |
| 2,24 lm | 100 mm | 1,25 mm / 2,5<br>mm at the top | 2,85 kg       | 3             |
| 2.24lm  | 150mm  | 1,25 mm / 2,5<br>mm at the top | 4.50kg        | 3             |

Composition: Galvanized steel – DX51DZ275 – galvanization thickness from 16 to 22  $\mu$ 

### LANDSCAPE DEPOT









#### **Colours available**