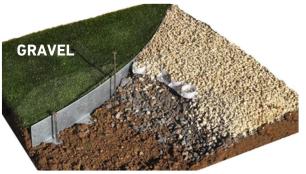

#### **Applications:**

- Gravel Pathways
- Soft Landscaping
- Lawns and Borders 2 colour options
- Paving
- Curved edges
- Extremely curved edges