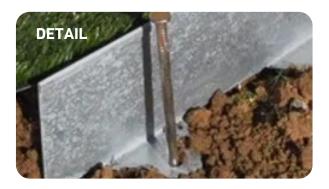

#### Features:

- Galvanised steel
- Painted finish
- - Easy installation
  - Long lasting

#### Features:

- 3 fixings included
- Available in 3 heights
- Rolled top for safety
- 14 fixing positions