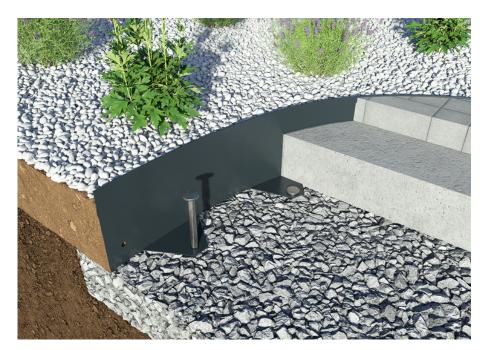

#### **Description:**

A modern and versatile solution for the provision of straight or multi-curved delineations to separate planted areas from lawns, or to create paths or walkways through landscape areas. The simplicity and economy of installation makes SAFE EDGE L Profile an ideal choice for an efficient, professional, contemporary finish.

#### **Applications:**

- Gravel Pathways
- Soft Landscaping
- Lawns and Borders 2 colour options
- Paving
- Curved edges
- Extremely curved edges