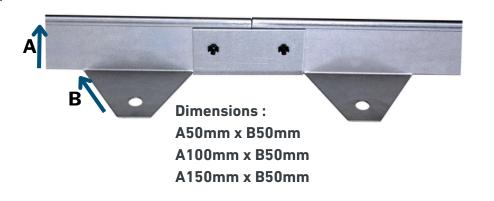

#### Features:

- 3 fixings included
- Available in 3 heights
- Rolled top for safety
- 14 fixing positions

#### **Specification**

| Length  | Height | Thickness                      | Weight/Length | Stakes/Length |
|---------|--------|--------------------------------|---------------|---------------|
| 2,24 lm | 50 mm  | 1,25 mm / 2,5<br>mm at the top | 1,8 kg        | 3             |
| 2,24 lm | 100 mm | 1,25 mm / 2,5<br>mm at the top | 2,85 kg       | 3             |
| 2.24lm  | 150mm  | 1,25 mm / 2,5<br>mm at the top | 4.50kg        | 3             |