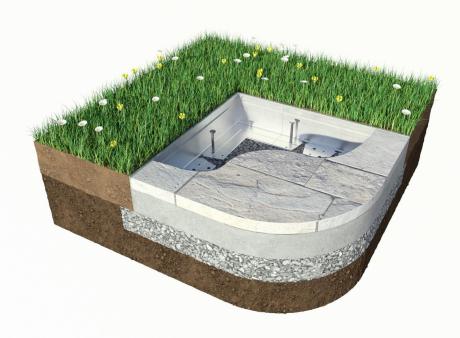

#### **Description:**

In situations where design, practicality and extreme durability are required, Road Edge Aluminium provides the versatile and economical solution. This tough edging accommodates a wide range of substrates and has a vast range of profile heights available. It provides the ultimate solution in landscape edging.

#### **Applications:**

- Gravel Pathways
- Paving
- Tarmacadam
- Resin bound gravel
- Concrete
- Safety surfaces
- Curved edges
- Straight edges