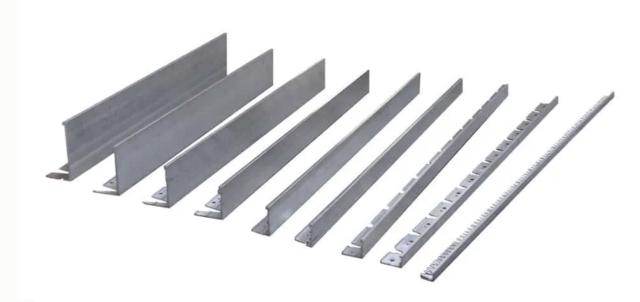

#### **Specification**t

| Length  | Height A | Height B | Thickness | Weight  | Stakes<br>Length |
|---------|----------|----------|-----------|---------|------------------|
| 2,30 lm | 20 mm    | 45 mm    | 5.5 mm    | 1.15 kg | 5                |
| 2,30 lm | 40 mm    | 45 mm    | 5.5 mm    | 1.50 kg | 5                |
| 2,30 lm | 50 mm    | 45 mm    | 6 mm      | 1.65 kg | 5                |
| 2,30 lm | 65 mm    | 45 mm    | 6 mm      | 1.90 kg | 5                |
| 2,30 lm | 75 mm    | 70 mm    | 6.5 mm    | 2.6 kg  | 5                |
| 2,30 lm | 100 mm   | 70 mm    | 7 mm      | 3.35 kg | 5                |
| 2,30 lm | 120 mm   | 70 mm    | 7 mm      | 4.20 kg | 5                |
| 2,30 lm | 150 mm   | 70 mm    | 8.5 mm    | 5.80 kg | 5                |

Composition : Aluminium 6060/63 A Fixation by steel stakes of 7.5 mm diameter per 250 mm length.

Aluminium edging for heavy duty landscape use. Profile length: 2.3m Profile height: 20mm, 40mm, 50mm, 65mm, 75mm, 100mm, 120mm, 150mm. Profile thickness: 5.5mm - 8.5mm Fixing method: 5 x Steel pegs, 250mm long x 7.5mm dia. Includes 1 x concealed joiner.