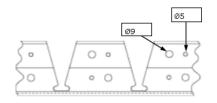

Composition : Aluminium 6060/63 A Fixation by steel stakes of 7.5 mm diameter per 250 mm length.

Aluminium edging for heavy duty landscape use. Profile length: 2.3m Profile height: 20mm, 40mm, 50mm, 65mm, 75mm, 100mm, 120mm, 150mm. Profile thickness: 5.5mm - 8.5mm Fixing method: 5 x Steel pegs, 250mm long x 7.5mm dia. Includes 1 x concealed joiner.